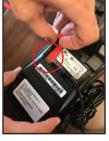

Your new Pax S80 terminal is easy to set up:

Plug one end of the ethernet (CAT-6) cable into Pax. Plug the other end into router.

Plug the power cords together. Insert the end into Pax as shown. <u>Then</u> plug into the wall outlet or battery backup (UPS).