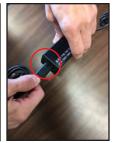

Your new Pax S80 terminal is easy to set up:

Plug one end of the ethernet (CAT-6) cable into Pax. Plug the other end into router.

Plug the power cords together. Insert the end into Pax as shown. <u>Then</u> plug into the wall outlet or battery backup (UPS).