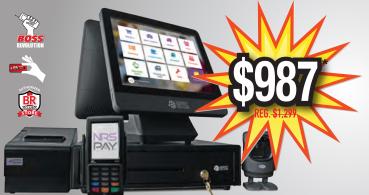

## ARE YOU A GROCERY, ALCOHOL OR TOBACCO RETAILER? ORGANIZE YOUR BUSINESS • ATTRACT CUSTOMERS • MAKE MORE MONEY

**Exclusive Offer for NRS PAY Customers:** 

- POWERFUL SOFTWARE
- SALES & INVENTORY TRACKING
- BOSS REVOLUTION® PINLESS RECHARGE
- BUILT IN LOYALTY PROGRAM
- REMOTE WEB & APP ACCESS
- LIVE SUPPORT & TRAINING

## **SAVE OVER \$300 WITH CODE: PAX987**

\*Offer valid only for merchants who purchase a National Retail Solutions ("NRS") POS register in full with one payment and sign a standard service contract by 8/31/19. Service and support fees are \$19.95/ month. Merchant processing services and reader extra. NRS reserves the right to cancel, suspend or modify the offer at any time without notice. All Boss Revolution products and services are subject to terms and conditions. Visit www.bossrevolution.com for complete terms, current rates and additional information.