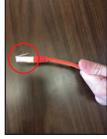

Your new Pax S80 terminal is easy to set up:

Plug one end of the ethernet (CAT-6) cable into Pax. Plug the other end into router.

Plug the power cords together. Insert the end into Pax as shown. <u>Then</u> plug into the wall outlet or battery backup (UPS).