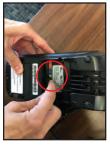

Your new Pax S80 terminal is easy to set up:

Plug one end of the ethernet (CAT-6) cable into Pax. Plug the other end into router.

Plug the power cords together. Insert the end into Pax as shown. <u>Then</u> plug into the wall outlet or battery backup (UPS).

Turn on your Pax and start processing!

If you have any questions about setup or use of your device, please refer to **nrsplus.com/paxs80manual** or contact Customer Care: **(800) 215-0931**.

Yours Truly,