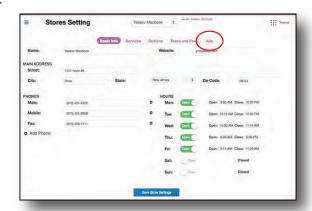

2. In the **Stores Setting** area, click on **Ads** tab

4. When your ad is uploaded, it will appear in **Current Ad** area. **Enable Ad Status**, set the **Display Dates**, start and end dates. Click blue button on bottom, **Save Store Settings.** 