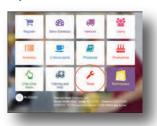

## **INSTRUCTIONS TO REGISTER FOR POS PORTAL ACCESS:**

1) Your email address must be registered in the POS Portal in your store. Click on **TOOLS**.

2) Click on blue button on bottom right, **STORE SETUP**.