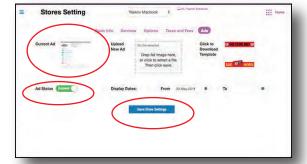

2. In the **Stores Setting** area, click on **Ads** tab

4. When your ad is uploaded, it will appear in **Current Ad** area. **Enable Ad Status**, set the **Display Dates**, start and end dates. Click blue button on bottom, **Save Store Settings.** 