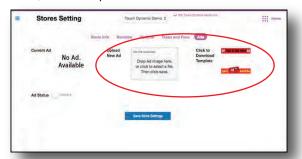

## **INSTRUCTIONS TO UPLOAD YOUR AD FROM YOUR COMPUTER:**

 Log into your merchant portal on your device or computer: mystore.nrsplus.com. Click on Store Settings.

3. You will then be led to this page, with no ad yet uploaded. Choose **Upload New Ad** (1024 x 768, JPG or PNG) -or- **Click to Download Template** to edit and save, then re-upload.