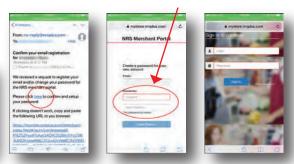

3) Now select top right tab, **PORTAL ACCOUNT**. Enter your email & press **Register Email** 

4) You will be sent an email from no-reply@NRS with a link, asking you to set up and verify your password\*\*\*. Follow those steps carefully to complete your password setup. **NOTE:** The area for your email address will be grey and you'll be unable to enter an email address. This is normal.