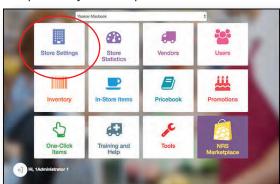

## **INSTRUCTIONS TO UPLOAD YOUR AD FROM YOUR COMPUTER:**

 Log into your merchant portal on your device or computer: mystore.nrsplus.com. Click on Store Settings.

3. You will then be led to this page, with no ad yet uploaded. Choose **Upload New Ad** (1024 x 768, JPG or PNG) -or- **Click to Download Template** to edit and save, then re-upload.