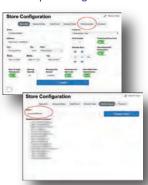

3) Now select top right tab, **PORTAL ACCOUNT**. Enter your email & press **Register Email** 

4) You will be sent an email from no-reply@NRS with a link, asking you to set up and verify your password\*\*\*. Follow those steps carefully to complete your password setup. **NOTE:** The area for your email address will be grey and you'll be unable to enter an email address. This is normal.

2. In the **Stores Setting** area, click on **Ads** tab

4. When your ad is uploaded, it will appear in **Current Ad** area. **Enable Ad Status**, set the **Display Dates**, start and end dates. Click blue button on bottom, **Save Store Settings.** 