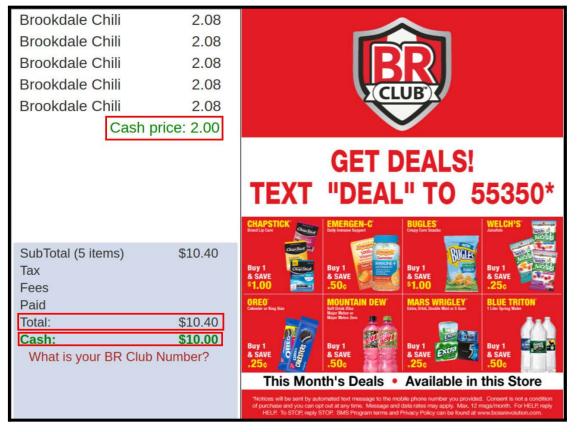

# Merchant-Facing Screen View:

Payment options are transparent for consumers. This allows the consumer to verify the cash price against the label price on products or shelves.

### **Finalized Receipts View:**

When full cash payment is used to close the transaction, consumers will have a receipt showing savings related to the use of cash.

|                                                                                             | ANRS I                                          |  |  |  |  |
|---------------------------------------------------------------------------------------------|-------------------------------------------------|--|--|--|--|
| Adam Mora Demo<br>520 Broad St<br>Newark, NJ 10471<br>(815) 521-0882                        |                                                 |  |  |  |  |
| SALES INVOICE                                                                               |                                                 |  |  |  |  |
| Brookdale Chili<br>Brookdale Chili<br>Brookdale Chili<br>Brookdale Chili<br>Brookdale Chili | 2.00<br>2.00<br>2.00<br>2.00<br>2.00<br>2.00    |  |  |  |  |
| Subtotal<br>Tax<br>Fee<br><b>Total Sale \$</b><br>Cash<br>Change                            | 10.00<br>0.00<br>0.00<br>10.00<br>10.00<br>0.00 |  |  |  |  |
| Sold Items :                                                                                | 5                                               |  |  |  |  |
| Thank you for shopping at our store<br>your satisfaction every time you s                   |                                                 |  |  |  |  |
| Please tell us your BOSS Revolution<br>every order to receive BR Club                       |                                                 |  |  |  |  |
| Visit:BRCLUBSAVES.COM                                                                       |                                                 |  |  |  |  |
| ***** You saved \$0.40 because you p                                                        | baid cash ****                                  |  |  |  |  |
| Your Cashier : Admin<br>Terminal: 09419                                                     |                                                 |  |  |  |  |
| 12/13/2022 02:34pm, #31                                                                     |                                                 |  |  |  |  |