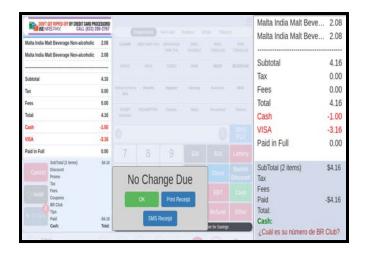

## Full CC Tender

Entered prices will be CC prices so when credit or debit is selected the CC prices will apply.

| DON'T GET RIPPED OFF BY CREDIT CARD PRO<br>USE NRS PAX CALL (833) 20                | Adam Mora Demo<br>520 Broad St<br>Newark, NJ 10471<br>(815) 521-0882 |                                                                                                                                                                                                                                              |
|-------------------------------------------------------------------------------------|----------------------------------------------------------------------|----------------------------------------------------------------------------------------------------------------------------------------------------------------------------------------------------------------------------------------------|
| Malta India Malt Beverage Non-alcoholic                                             | 2.08                                                                 | SALES INVOICE                                                                                                                                                                                                                                |
| Brookdale Chili                                                                     | 2.08                                                                 | Malta India Malt Beverage Non-alcoh 2.08<br>Brookdale Chili 2.08                                                                                                                                                                             |
| Subtotal                                                                            | 4.16                                                                 | Subtotal         4.16           Tax         0.00           Fee         0.00           Total Sale         \$ 4.16           Credit/Debit         4.16           Change         0.00                                                           |
| Fees                                                                                | 0.00                                                                 | VISA DEBIT<br>Auth Code: 018609<br>Entry Type: DHIP<br>AID: A0000000031010                                                                                                                                                                   |
| VISA                                                                                | 4.16<br>-4.16                                                        | AROC: A131ED03C7E213FF<br>ECRID: 5-1669741424                                                                                                                                                                                                |
| Paid in Full                                                                        | 0.00                                                                 | Signature                                                                                                                                                                                                                                    |
| Cancel SubTotal (2 items)<br>Discount<br>Promo<br>Tax<br>Fees<br>Coupons<br>BR Club | \$4.16                                                               | Sold Items : 2<br>Thank you for shopping at our store. Our goal is<br>your satisfaction every time you shop with us.<br>Please tell us your BOSS Revolution number with<br>every order to receive BR Club benefits.<br>Visit:BRCLUBSAVES.COM |
| Paid<br>Cash:                                                                       | -\$4.16<br>Total:                                                    | Your Cashier : Admin<br>Terminal: 09419<br>11/29/2022 12:04pm, #5                                                                                                                                                                            |

### Mixed Tender with Credit Card

All prices displayed are CC prices. If partial cash payment is made no cash discount will be applied. Only if the consumer settles the rest in cash or cash equivalent will prices change to cash price.