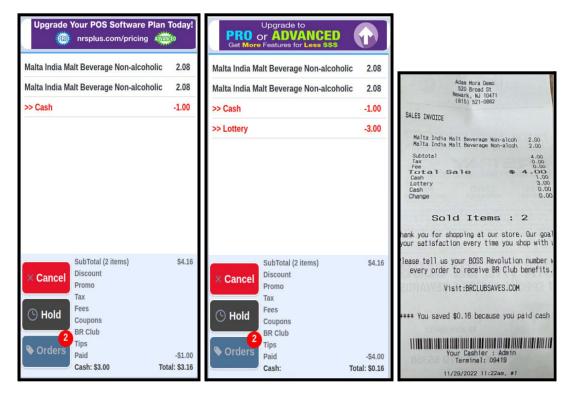

Note:Once full cash or cash equivalent payment is selected for the basket, prices will change to cash prices and reflect so on closed receipts. Customers will see a line showing savings for Cash discount savings on printed receipts.

| ٩                                                                                 | Adam Mora Demo<br>520 Broad St<br>Newark, NJ 10471<br>(815) 521-0882 |                                     |                       |
|-----------------------------------------------------------------------------------|----------------------------------------------------------------------|-------------------------------------|-----------------------|
| SALES INVOICE                                                                     |                                                                      |                                     |                       |
| Malta India Ma<br>Goya frijoles                                                   | lt Beverage No<br>Negros 15.5 og                                     | on-alcoh<br>z                       | 2.00 T<br>2.00 T      |
| Subtotal<br>Tax 2<br>Total Sa                                                     | ale                                                                  | \$ 4                                |                       |
| Cash<br>Change                                                                    |                                                                      |                                     | 4.24                  |
| Solc<br>nank you for sho<br>your satisfactio<br>lease tell us yo<br>every order t | n every time<br>our BOSS Revo                                        | store. Ou<br>you shop<br>plution nu | with us.<br>mber with |
| Vis                                                                               | it:BRCLUBSAVE                                                        | ES.COM                              |                       |
| *** You saved \$                                                                  | 0.17 because                                                         | you paid                            | cash ****             |
|                                                                                   | ur Cashier : A<br>Terminal: 094                                      |                                     |                       |

If cash or cash equivalent is part of a mixed EBT or eWIC basket for non eligible items the Receipt Footer message will say : 'You saved \$xxx.xx because you paid cash' (\$ amount is the portion of corresponding paid in cash)