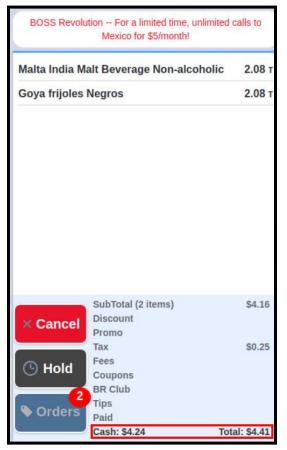

During a sale all prices are displayed at CC prices even if a partial cash payment is made. Paying entirely with cash or cash equivalent will switch all the prices to cash prices

Double tapping the line item will bring up the screen showing the merchant a line with Dual pricing.

**Original Pricing= CC price increased by Cash Discount %** 

**PB/Cash=PriceBook Price** 

Note: The Store's pricebook remains unchanged and is considered the cash price.

Pricing reflected on the register is not finalized until payment method is selected. When cash or cash equivalent is selected as the entire payment method for the basket, the prices will display as cash prices. Customer receipt will show a line with cash discount savings.

This allows the consumer to verify the cash price against the label price on products or shelves.

| Malta India Malt Beve    | 2.08 T |
|--------------------------|--------|
| Goya frijoles Negros     | 2.08 T |
| Cash price               | : 2.00 |
|                          |        |
|                          |        |
|                          |        |
|                          |        |
|                          |        |
|                          |        |
|                          |        |
|                          |        |
| SubTotal (2 items)       | \$4.16 |
| Tax                      | \$0.25 |
| Fees                     |        |
| Paid                     |        |
| Total:                   | \$4.41 |
| Cash:                    | \$4.24 |
| ¿Cuál es su número de BR | Club?  |