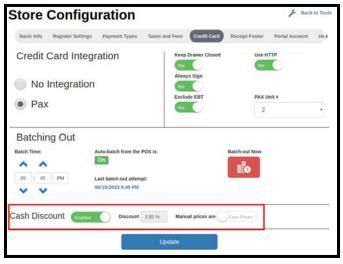

# **Cash Discount**

**Cash Discount**: When turned on, items paid with cash are discounted from the List Price by the specified Cash Discount percentage defined in the credit card tab. By default the "Manual Prices are" will be set cash prices. This means when entering a manual price for a department sale, the value is assumed to be the discounted cash price.

**Global Price Increase**: This setting allows merchants to increase prices for all products from the (cash) price to a credit card (list) price.

**Note**: By default the GPI toggle will be enabled for existing FeeBU\$TER customers. Keep in mind **Global Price Increase** is optional and can be disabled if the merchant wants to absorb credit card charges.