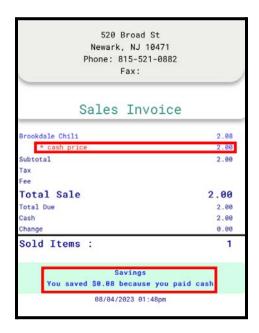

### <u>Receipts</u>

- If a product is paid with cash and receives a Cash Discount, the receipt shows both the List Price and also the Cash Price for that item, but only the Cash Price is added to the running total.
- If the Cash Price was charged for any/all the products in the basket, then a line is added to the end of the receipt that shows the total cash discount applied to all items in the basket.