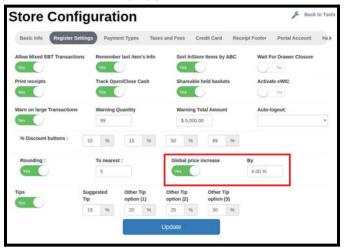

**Global Price Increase**: This setting allows merchants to increase prices for all products from the (cash) price to a credit card (list) price.

**Note**: By default the GPI toggle will be enabled for existing FeeBU\$TER customers. Keep in mind **Global Price Increase** is optional and can be disabled if the merchant wants to absorb credit card charges.

If Global Price Increase toggle is enabled, then the Pricebook displays two prices:

- Original Base Price (can be edited): The original price entered by the merchant.
- List Price: The Original Base Price + Global Price Increase.