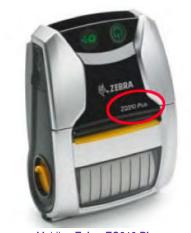

## BLUETOOTH LABEL PRINTING

Mobile - **Zebra ZQ310 INDOOR VERSION** (ZQ31-A0W01R0-00) **IOS & ANDROID MOBILE PHONES** 

Desktop - **Zebra ZD421** (ZD4A042-D01M00EZ) **IOS MOBILE PHONE ONLY** 

Mobile - Zebra ZQ310 Plus INDOOR VERSION (ZQ31-A0W03R0-00) IOS & ANDROID MOBILE PHONES