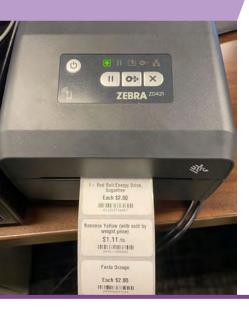

## BLUETOOTH LABEL PRINTING

Mobile - **Zebra ZQ310 INDOOR VERSION** (ZQ31-A0W01R0-00) **IOS & ANDROID MOBILE PHONES** 

Desktop - **Zebra ZD421** (ZD4A042-D01M00EZ) **IOS MOBILE PHONE ONLY** 

Mobile - Zebra ZQ310 Plus INDOOR VERSION (ZQ31-A0W03R0-00) IOS & ANDROID MOBILE PHONES