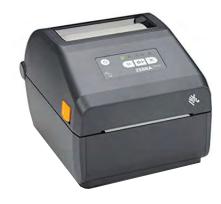

## **DID YOU KNOW...**

## YOU CAN PRINT SHELF LABELS WIRELESSLY FROM YOUR MERCHANT APP!





## BLUETOOTH LABEL PRINTING





Mobile - **Zebra ZQ310 INDOOR VERSION** (ZQ31-A0W01R0-00) **IOS & ANDROID MOBILE PHONES** 



Desktop - **Zebra ZD421** (ZD4A042-D01M00EZ) **IOS MOBILE PHONE ONLY** 



Mobile - Zebra ZQ310 Plus INDOOR VERSION (ZQ31-A0W03R0-00) IOS & ANDROID MOBILE PHONES



Desktop - **Zebra ZD411** (ZD4A022-D01M00EZ) **IOS MOBILE PHONE ONLY** 

## PRINT LABELS WITHOUT A PC, RIGHT FROM YOUR 'MY NRS STORE' MERCHANT APP ON YOUR PHONE



Download the latest version of My NRS Store merchant app

2

Purchase a Zebra printer.\* Pair with your phone, per the instructions



Print your shelf labels right from your POS pricebook!