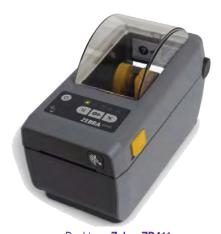

## BLUETOOTH LABEL PRINTING

Mobile - **Zebra ZQ310 INDOOR VERSION** (ZQ31-A0W01R0-00) **IOS & ANDROID MOBILE PHONES** 

Desktop - **Zebra ZD421** (ZD4A042-D01M00EZ) **IOS MOBILE PHONE ONLY** 

Mobile - Zebra ZQ310 Plus INDOOR VERSION (ZQ31-A0W03R0-00) IOS & ANDROID MOBILE PHONES