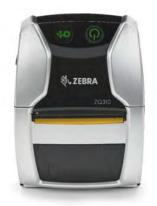

## BLUETOOTH LABEL PRINTING

Mobile - **Zebra ZQ310 INDOOR VERSION** (ZQ31-A0W01R0-00) **IOS & ANDROID MOBILE PHONES** 

Desktop - **Zebra ZD421** (ZD4A042-D01M00EZ) **IOS MOBILE PHONE ONLY** 

Mobile - Zebra ZQ310 Plus INDOOR VERSION (ZQ31-A0W03R0-00) IOS & ANDROID MOBILE PHONES