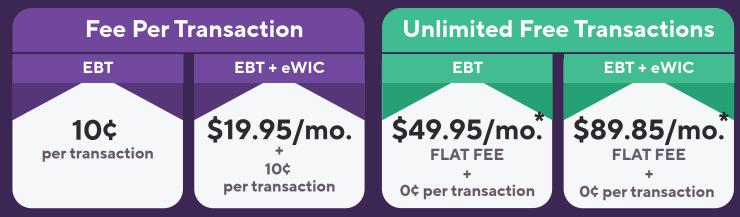

## Choose the best plan for your business:

\* Pricing for "Unlimited EBT" and "Unlimited EBT + eWIC" plans assumes 1 credit card processing terminal. Each additional credit card processing terminal will add an additional cost of \$49.95/mo. for "Unlimited EBT" and \$69.90/mo. for "Unlimited EBT + eWIC".

EBT Unlimited is an NRS Pay program subject to terms and conditions. Visit www.nrsebt.com for pricing and complete details. \$49.95 per month for unlimited EBT transactions and no additional transaction fees. It requires NRS Pay processing service, which is subject to additional pricing, terms, and conditions. EBT/SNAP is a government program, and all decisions regarding EBT/SNAP, including available benefits, are made by government agencies. NRS is not responsible for any such decisions. NRS Pay is a service of National Retail Solutions, Inc. Contract required. National Retail Solutions, Inc. is a registered MSP/ISO of Elavon, Inc., Georgia, a wholly-owned subsidiary of U.S. Bancorp, Minneapolis, MN, and a registered ISO of Wells Fargo Bank, N.A., Concord, CA.