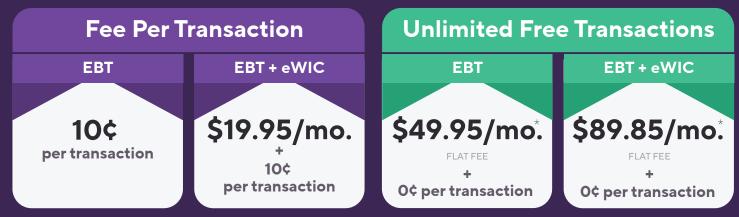

## Choose the best plan for your business:

\* Pricing for "Unlimited EBT" and "Unlimited EBT + eWIC" plans assumes 1 credit card processing terminal. Each additional credit card processing terminal will add an additional cost of \$49.95/mo. for "Unlimited EBT" and \$69.90/mo. for "Unlimited EBT + eWIC".