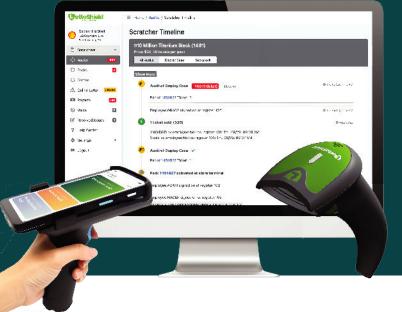

## No more manual work and lottery theft when selling lottery tickets!

LottoShield connects to state lottery data, to provide retailers with fraud prevention.

## Prevent loss. Save time. Preserve revenue.

**OttoShield** tracks and reconciles instant tickets, online lotto, and payouts. The system monitors display cases, vending machines, and backstock. Accounting and Category Management are automated and quick, with LottoShield's streamlined reporting.