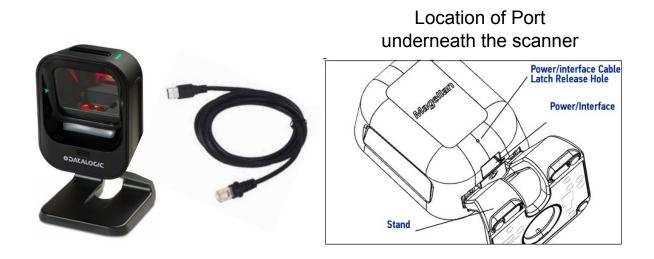

## Datalogic Magellan 900i is a premium wired ID desktop scanner supported by Puma, Cheetah and Panther Point of Sale systems.

The unit comes in 2 pieces: Cable + Scanner.

• Connect the cable to the bottom of the scanner

• Plug into the UBS port.