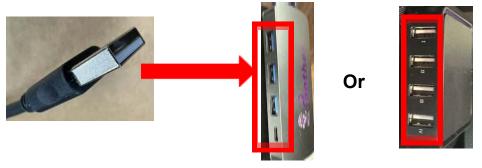

## Datalogic Magellan 900i Wired Scanner

## Datalogic Magellan 900i is a premium wired ID desktop scanner supported by Puma, Cheetah and Panther Point of Sale systems.

The unit comes in 2 pieces: Cable + Scanner.



• Connect the cable to the bottom of the scanner



• Plug into the UBS port.

## For POS:



For Panther and Workstation



- The scanner will take about 10 seconds to power up and complete a self check.
- Test scanner with an item. The unit should beep & flash green when properly scanned.

Bar codes can be scanned while scanner is on the counter or picked up



If you have any questions about this scanner, our team is on standby to assist: