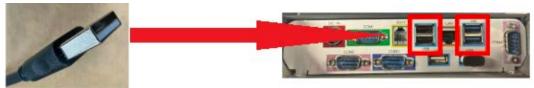

## Datalogic Magellan 900i Wired Scanner

## Datalogic Magellan 900i is a premium wired ID desktop scanner supported by Puma, Cheetah and Panther Point of Sale systems.

The unit comes in 2 pieces: Cable + Scanner.



• Connect the cable to the bottom of the scanner



• Plug into the UBS port.

## For POS:



For Panther and Workstation



- The scanner will take about 10 seconds to power up and complete a self check.
- Test scanner with an item. The unit should beep & flash green when properly scanned.

Bar codes can be scanned while scanner is on the counter or picked up



If you have any questions about this scanner, our team is on standby to assist: