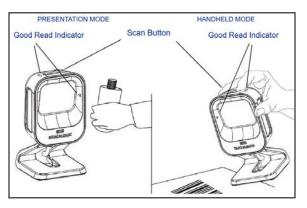

Bar codes can be scanned while scanner is on the counter or picked up

If you have any questions about this scanner, our team is on standby to assist: