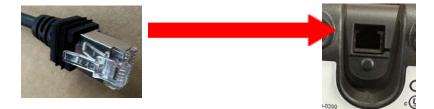

## Datalogic Magellan 900i is a premium wired ID desktop scanner supported by Puma, Cheetah and Panther Point of Sale systems.

The unit comes in 2 pieces: Cable + Scanner.

• Connect the cable to the bottom of the scanner